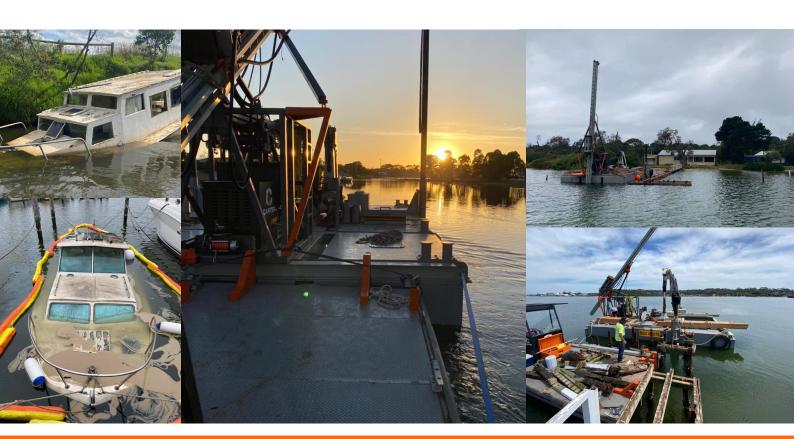

### **SALVAGE**

Carter Marine Group have conducted successful and complex vessel and marine salvage operations throughout the East Gippsland Lakes region. We have a fleet of barge's and excavation equipment to support our operations.

### **RESOURCES & PLANT**

Carter Marine Group have a wide range of resources and plant, majority custom built to provide the most efficient and cost effective way to either pile, push, remove pile, salvage and many more operations.

Our fleet consists of a custom built modular dumb piling barge, work barge, push barge, pontoon dredge and crew vessels.

Carter Marine Group also offer our engineering and construction services to custom fabric barges for external clients upon request.